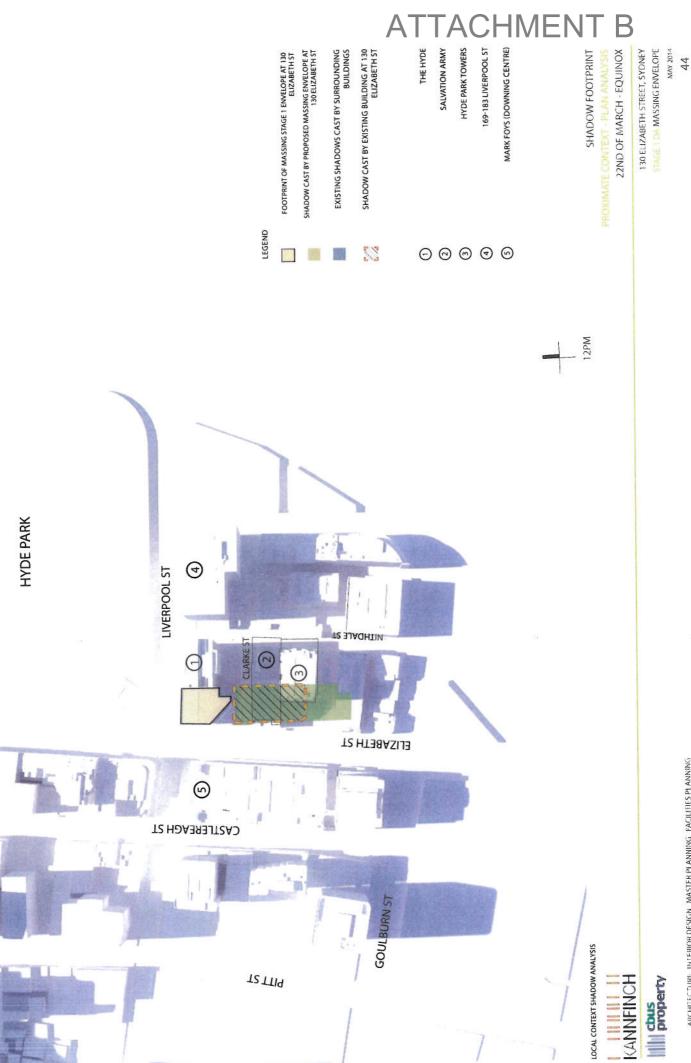

#### 130 ELIZARE HI SHREET, STUNET STAGE I DA MASSING ENVELOPE MAY 2014 46

|                                                   |                                                         | A <sup>-</sup> | Γ٦       | Γ/             | 4(               | Cł                   | -11                        | M | Eľ | V | T                | -                                 | B                       |                              |
|---------------------------------------------------|---------------------------------------------------------|----------------|----------|----------------|------------------|----------------------|----------------------------|---|----|---|------------------|-----------------------------------|-------------------------|------------------------------|
| EXISTING SHADOWS CAST BY SURROUNDING<br>BUILDINGS | SHADOW CAST BY EXISTING BUILDING AT 130<br>ELIZABETH ST |                | ТНЕ НУDE | SALVATION ARMY | HYDE PARK TOWERS | 169-183 LIVERPOOL ST | MARK FOYS (DOWNING CENTRE) |   |    |   | SHADOW FOOTPRINT | PROXIMATE CONTEXT - PLAN ANALYSIS | 22ND OF MARCH - EQUINOX | 130 ELIZABETH STREET, SYDNEY |
|                                                   | 2                                                       |                | Θ        | 0              | 0                | €                    | ୭                          |   |    |   |                  |                                   |                         |                              |
|                                                   |                                                         |                |          |                |                  |                      |                            |   |    |   |                  |                                   |                         |                              |

SHADOW CAST BY PROPOSED MASSING ENVELOPE AT 130 ELIZABETH ST

FOOTPRINT OF MASSING STAGE 1 ENVELOPE AT 130 ELIZABETH ST