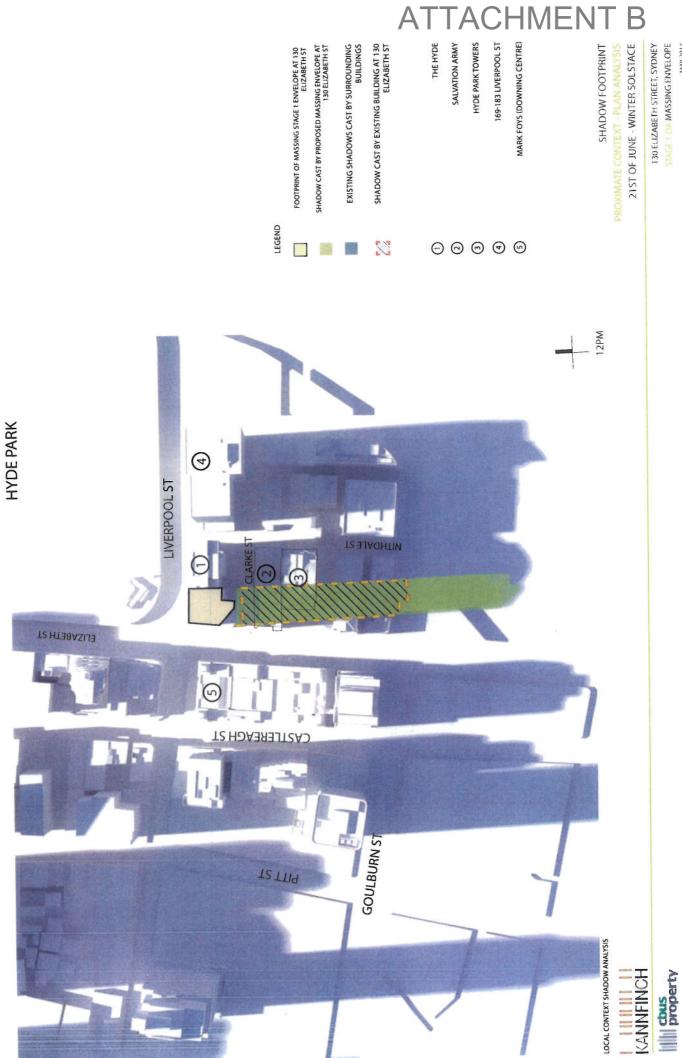

ATTACHMENT B

#### **ATTACHMENT B**

#### SHADOW ANAYLSIS

#### 130-134 ELIZABETH STREET, SYDNEY

#### HMEN Α Δ B HYDE PARK TOWERS SALVATION ARMY 169-183 LIVERPOOL ST MARK FOYS (DOWNING CENTRE) THE HYDE 21ST OF JUNE - WINTER SOLSTACE SHADOW CAST BY EXISTING BUILDING AT 130 ELIZABETH ST SHADOW FOOTPRINT STAGE 1 DA MASSING ENVELOPE 130 ELIZABETH STREET, SYDNEY MAY 2014 SHADOW CAST BY PROPOSED MASSING ENVELOPE AT 130 ELIZABETH ST EXISTING SHADOWS CAST BY SURROUNDING BUILDINGS FOOTPRINT OF MASSING STAGE 1 ENVELOPE AT 130 ELIZABETH ST 34 2 $\Theta \Theta \Theta \Theta$ 1