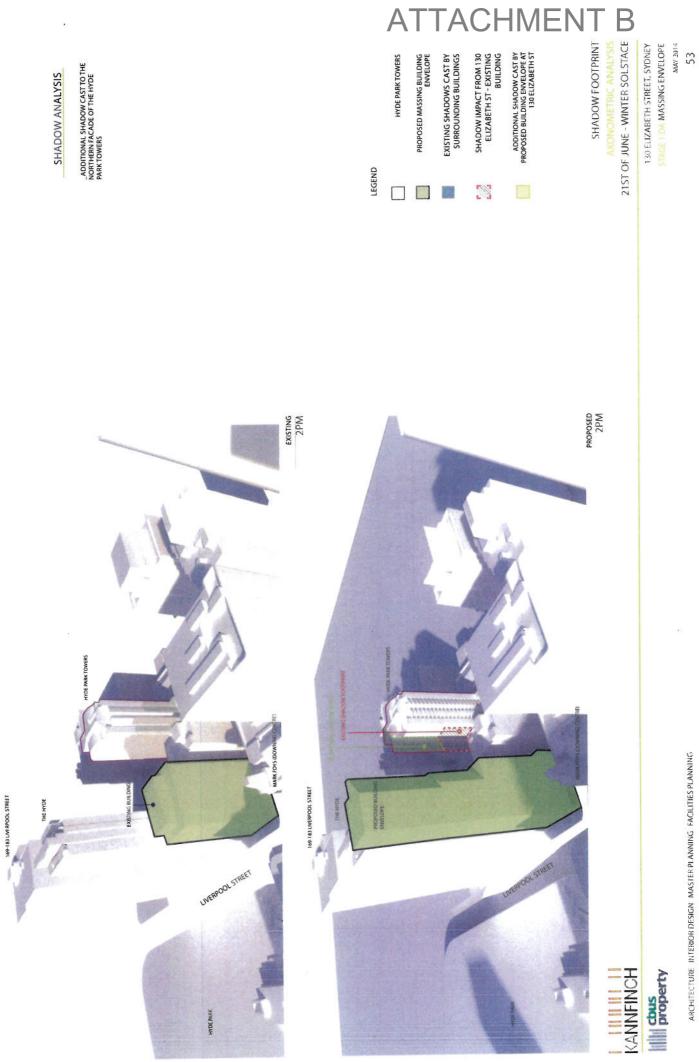

### SHADOW FOOTPRINT

| FOOTPRINT OF MASSING STAGE 1 ENVELOPE AT 130<br>ELIZABETH ST | SHADOW CAST BY PROPOSED MASSING ENVELOPE AT<br>130 ELIZABETH ST | EXISTING SHADOWS CAST BY SURROUNDING<br>BUILDINGS | SHADOW CAST BY EXISTING BUILDING AT 130<br>ELIZABETH ST | A | ТНЕ НУDE | SALVATION ARMY | HYDE PARK TOWERS |   | MARK FOYS (DOWNING CENTRE) | M | E | N | SHADOW FOOTPRINT<br>PROXIMATE CONTEXT - PLAN ANALYSIS |  |
|--------------------------------------------------------------|-----------------------------------------------------------------|---------------------------------------------------|---------------------------------------------------------|---|----------|----------------|------------------|---|----------------------------|---|---|---|-------------------------------------------------------|--|
|                                                              |                                                                 |                                                   | 53                                                      |   | Θ        | 0              | 6                | • | ୭                          |   |   |   |                                                       |  |