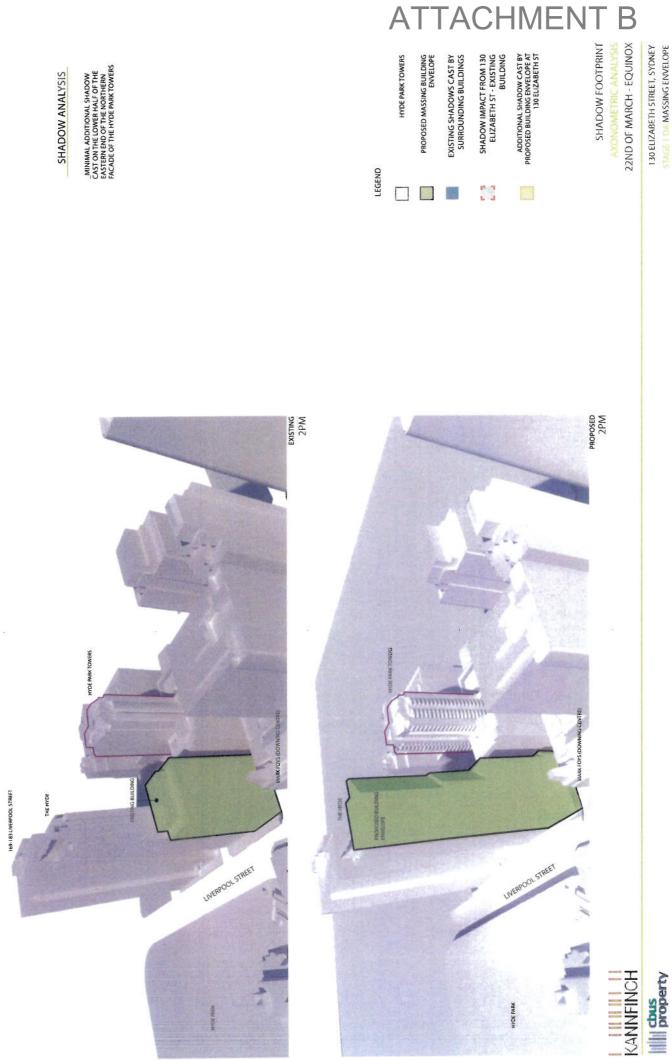

#### STAGE 1 DA MASSING ENVELOPE MAY 2014 47

130 ELIZABETH STREET, SYDNEY

## 22ND OF MARCH - EQUINOX

B

### SHADOW FOOTPRINT

|                                                                 |                                                   |                                                         | A | Т        | Γ              | 4(               | Cł                   | -                          | M | Ε | Ν | Т                | -                                 |
|-----------------------------------------------------------------|---------------------------------------------------|---------------------------------------------------------|---|----------|----------------|------------------|----------------------|----------------------------|---|---|---|------------------|-----------------------------------|
| SHADOW CAST BY PROPOSED MASSING ENVELOPE AT<br>130 ELIZABETH ST | EXISTING SHADOWS CAST BY SURROUNDING<br>BUILDINGS | SHADOW CAST BY EXISTING BUILDING AT 130<br>ELIZABETH ST |   | ТНЕ НҮDE | SALVATION ARMY | HYDE PARK TOWERS | 169-183 LIVERPOOL ST | MARK FOYS (DOWNING CENTRE) |   |   |   | SHADOW FOOTPRINT | PROVIMATE CONTEXT - PLAN ANALYSIS |
|                                                                 |                                                   | $\sim$                                                  |   | Θ        | 0              | $\odot$          | 4                    | 9                          |   |   |   |                  |                                   |