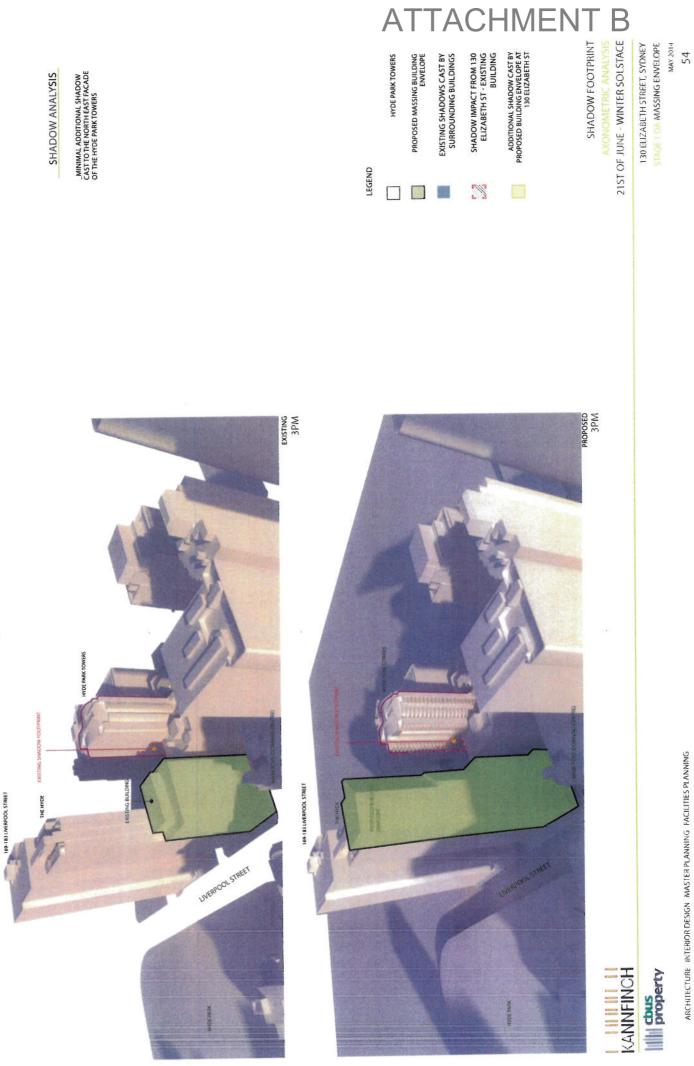

#### HMEN Α Δ B HYDE PARK TOWERS SALVATION ARMY 169-183 LIVERPOOL ST MARK FOYS (DOWNING CENTRE) THE HYDE 21ST OF JUNE - WINTER SOLSTACE SHADOW CAST BY EXISTING BUILDING AT 130 ELIZABETH ST SHADOW FOOTPRINT STAGE 1 DA MASSING ENVELOPE 130 ELIZABETH STREET, SYDNEY MAY 2014 SHADOW CAST BY PROPOSED MASSING ENVELOPE AT 130 ELIZABETH ST EXISTING SHADOWS CAST BY SURROUNDING BUILDINGS FOOTPRINT OF MASSING STAGE 1 ENVELOPE AT 130 ELIZABETH ST 34 2 $\Theta \Theta \Theta \Theta$ 1

#### MAY 2014 35

STAGE 1 DA MASSING ENVELOPE 130 ELIZABETH STREET, SYDNEY

## 21ST OF JUNE - WINTER SOLSTACE

В

SHADOW FOOTPRINT

|                                                                 |                                                   |                                                         | A | Г        | Γ              | 4(               | CI                   | Η                          | M | Ε | Ν |  |
|-----------------------------------------------------------------|---------------------------------------------------|---------------------------------------------------------|---|----------|----------------|------------------|----------------------|----------------------------|---|---|---|--|
| SHADOW CAST BY PROPOSED MASSING ENVELOPE AT<br>130 ELIZABETH ST | EXISTING SHADOWS CAST BY SURROUNDING<br>BUILDINGS | SHADOW CAST BY EXISTING BUILDING AT 130<br>ELIZABETH ST |   | тне нуре | SALVATION ARMY | HYDE PARK TOWERS | 169-183 LIVERPOOL ST | MARK FOYS (DOWNING CENTRE) |   |   |   |  |
|                                                                 |                                                   | 2                                                       |   | Θ        | 0              | 6                | 4                    | ତ                          |   |   |   |  |

FOOTPRINT OF MASSING STAGE 1 ENVELOPE AT 130 ELIZABETH ST

2 