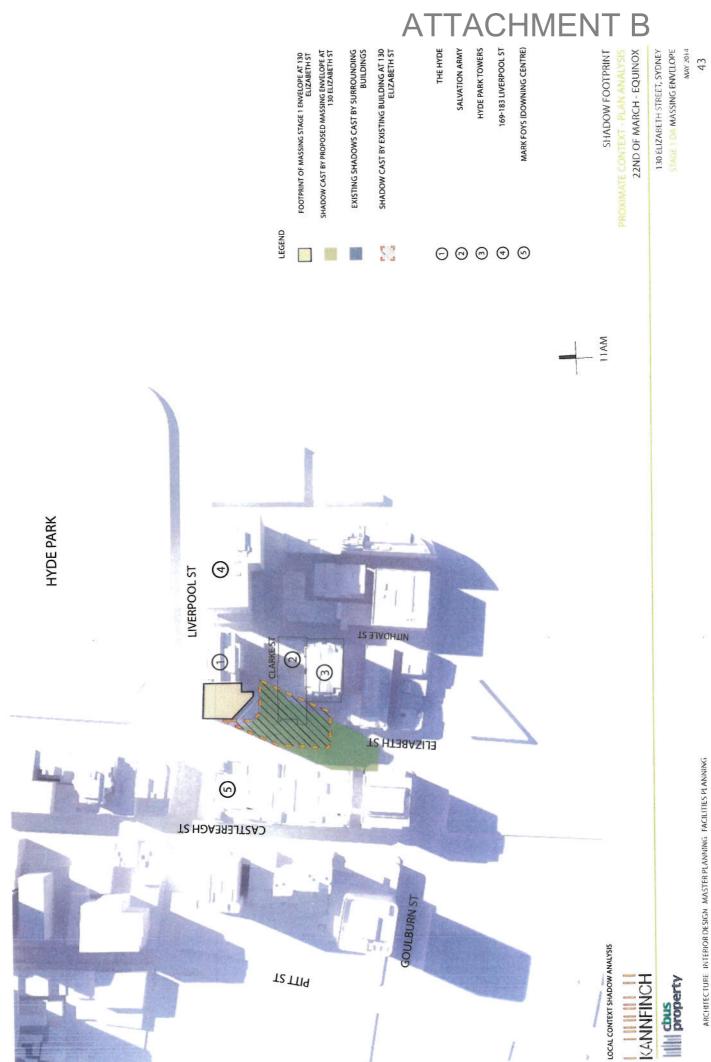

#### MAY 2014 42

STAGE 1 DA MASSING ENVELOPE 130 ELIZABETH STREET, SYDNEY

### 22ND OF MARCH - EQUINOX PROXIMATE CONTEXT - PLAN ANALYSIS

B

|                                                              |                                                                 |                                                   |                                                         | A | Т        | T/             | 4(               | CI                   |                            | MEN | IT                                                    |
|--------------------------------------------------------------|-----------------------------------------------------------------|---------------------------------------------------|---------------------------------------------------------|---|----------|----------------|------------------|----------------------|----------------------------|-----|-------------------------------------------------------|
| FOOTPRINT OF MASSING STAGE 1 ENVELOPE AT 130<br>ELIZABETH ST | SHADOW CAST BY PROPOSED MASSING ENVELOPE AT<br>130 ELIZABETH ST | EXISTING SHADOWS CAST BY SURROUNDING<br>BUILDINGS | SHADOW CAST BY EXISTING BUILDING AT 130<br>ELIZABETH ST |   | THE HYDE | SALVATION ARMY | HYDE PARK TOWERS | 169-183 LIVERPOOL ST | MARK FOYS (DOWNING CENTRE) |     | SHADOW FOOTPRINT<br>PROXIMATE CONTEXT - PLAN ANALYSIS |
|                                                              |                                                                 |                                                   | р п<br>1 4                                              |   | Θ        | 0              | 0                | 4                    | ୭                          |     |                                                       |

LEGEND

ARCHITECTURE INTERIOR DESIGN MASTER PLANNING FACILITIES PLANNING