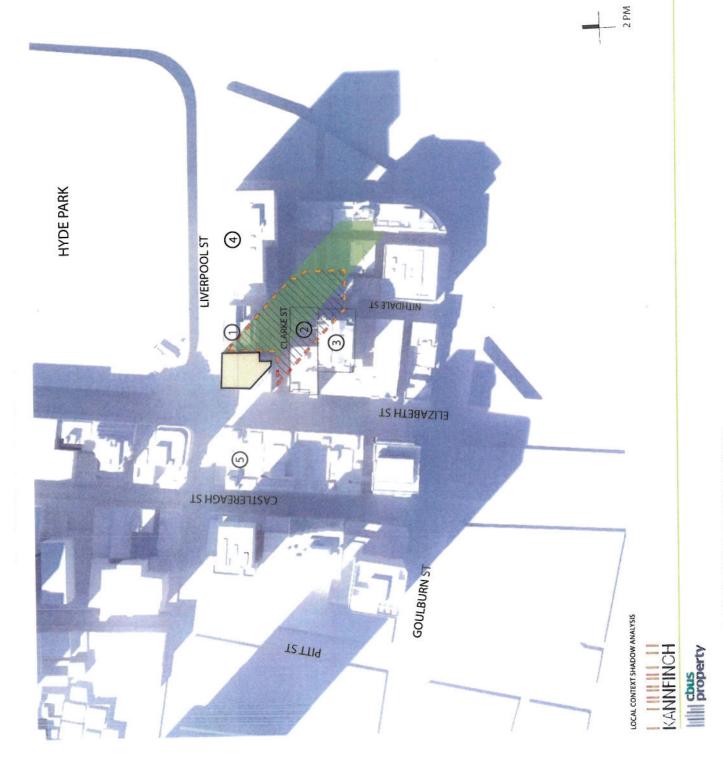

#### TACHMENT Δ 169-183 LIVERPOOL ST MARK FOYS (DOWNING CENTRE) HYDE PARK TOWERS SALVATION ARMY EXISTING SHADOWS CAST BY SURROUNDING BUILDINGS SHADOW CAST BY EXISTING BUILDING AT 130 ELIZABETH ST THE HYDE SHADOW CAST BY PROPOSED MASSING ENVELOPE AT 130 ELIZABETH ST FOOTPRINT OF MASSING STAGE 1 ENVELOPE AT 130 ELIZABETH ST 22 $\Theta \odot \odot \odot \odot$ 1

LOCAL CONTEXT SHADOW ANALYSIS

b

KANNFINCH

In cous

TS TTIP

HYDE PARK

TS HT38ASIJ3