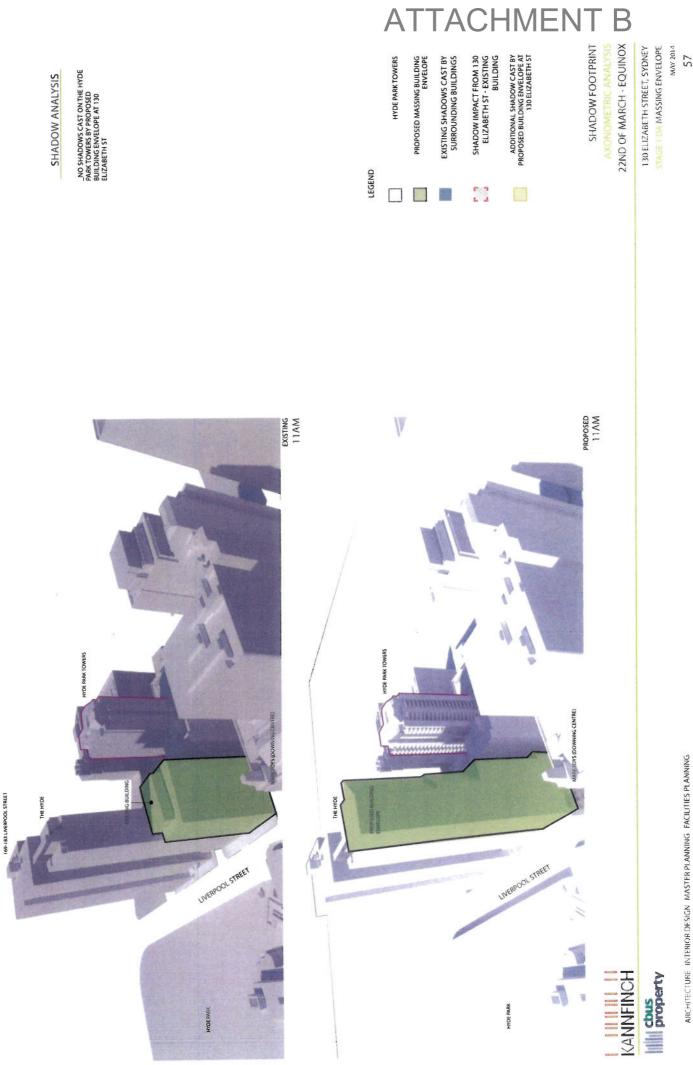

#### 130 ELIZARE HI SHREET, STUNET STAGE I DA MASSING ENVELOPE MAY 2014 46

|                                                   |                                                         | A <sup>-</sup> | Γ٦       | Γ/             | 4(               | Cł                   | -11                        | M | Eľ | V | T                | -                                 | B                       |                              |
|---------------------------------------------------|---------------------------------------------------------|----------------|----------|----------------|------------------|----------------------|----------------------------|---|----|---|------------------|-----------------------------------|-------------------------|------------------------------|
| EXISTING SHADOWS CAST BY SURROUNDING<br>BUILDINGS | SHADOW CAST BY EXISTING BUILDING AT 130<br>ELIZABETH ST |                | ТНЕ НУDE | SALVATION ARMY | HYDE PARK TOWERS | 169-183 LIVERPOOL ST | MARK FOYS (DOWNING CENTRE) |   |    |   | SHADOW FOOTPRINT | PROXIMATE CONTEXT - PLAN ANALYSIS | 22ND OF MARCH - EQUINOX | 130 ELIZABETH STREET, SYDNEY |
|                                                   | 2                                                       |                | Θ        | 0              | 0                | €                    | ୭                          |   |    |   |                  |                                   |                         |                              |
|                                                   |                                                         |                |          |                |                  |                      |                            |   |    |   |                  |                                   |                         |                              |

SHADOW CAST BY PROPOSED MASSING ENVELOPE AT 130 ELIZABETH ST

FOOTPRINT OF MASSING STAGE 1 ENVELOPE AT 130 ELIZABETH ST

#### STAGE 1 DA MASSING ENVELOPE MAY 2014 47

130 ELIZABETH STREET, SYDNEY

## 22ND OF MARCH - EQUINOX

B

### SHADOW FOOTPRINT

|                                                                 |                                                   |                                                         | A | Т        | Γ              | 4(               | Cł                   | -                          | M | Ε | Ν | Т                | -                                 |
|-----------------------------------------------------------------|---------------------------------------------------|---------------------------------------------------------|---|----------|----------------|------------------|----------------------|----------------------------|---|---|---|------------------|-----------------------------------|
| SHADOW CAST BY PROPOSED MASSING ENVELOPE AT<br>130 ELIZABETH ST | EXISTING SHADOWS CAST BY SURROUNDING<br>BUILDINGS | SHADOW CAST BY EXISTING BUILDING AT 130<br>ELIZABETH ST |   | ТНЕ НҮDE | SALVATION ARMY | HYDE PARK TOWERS | 169-183 LIVERPOOL ST | MARK FOYS (DOWNING CENTRE) |   |   |   | SHADOW FOOTPRINT | PROVIMATE CONTEXT - PLAN ANALYSIS |
|                                                                 |                                                   | $\sim$                                                  |   | Θ        | 0              | $\odot$          | 4                    | 9                          |   |   |   |                  |                                   |

FOOTPRINT OF MASSING STAGE 1 ENVELOPE AT 130 ELIZABETH ST

169-183 LIVERPOOL STREET

ARCHITECTURE INTERIOR DESIGN MASTER PLANNING FACILITIES PLANNING