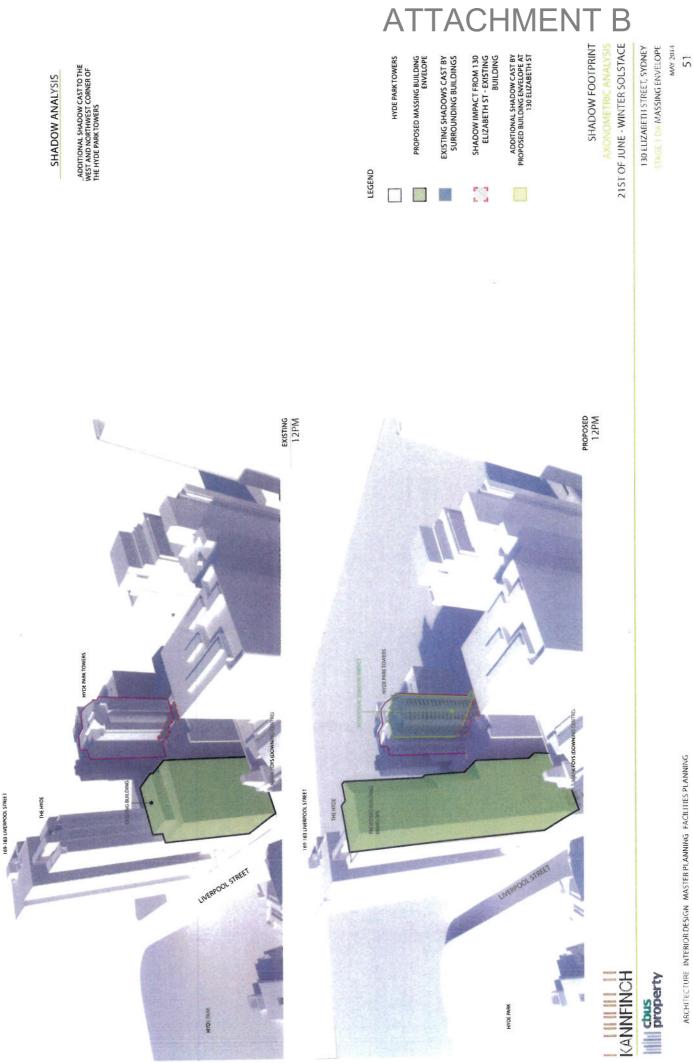

## 21ST OF JUNE - WINTER SOLSTACE

В

SHADOW FOOTPRINT

|                                                                 |                                                   |                                                         | A | Г        | Γ              | 4(               | CI                   | Η                          | M | Ε | Ν |  |
|-----------------------------------------------------------------|---------------------------------------------------|---------------------------------------------------------|---|----------|----------------|------------------|----------------------|----------------------------|---|---|---|--|
| SHADOW CAST BY PROPOSED MASSING ENVELOPE AT<br>130 ELIZABETH ST | EXISTING SHADOWS CAST BY SURROUNDING<br>BUILDINGS | SHADOW CAST BY EXISTING BUILDING AT 130<br>ELIZABETH ST |   | тне нуре | SALVATION ARMY | HYDE PARK TOWERS | 169-183 LIVERPOOL ST | MARK FOYS (DOWNING CENTRE) |   |   |   |  |
|                                                                 |                                                   | 2                                                       |   | Θ        | 0              | 6                | 4                    | ତ                          |   |   |   |  |

FOOTPRINT OF MASSING STAGE 1 ENVELOPE AT 130 ELIZABETH ST

2 