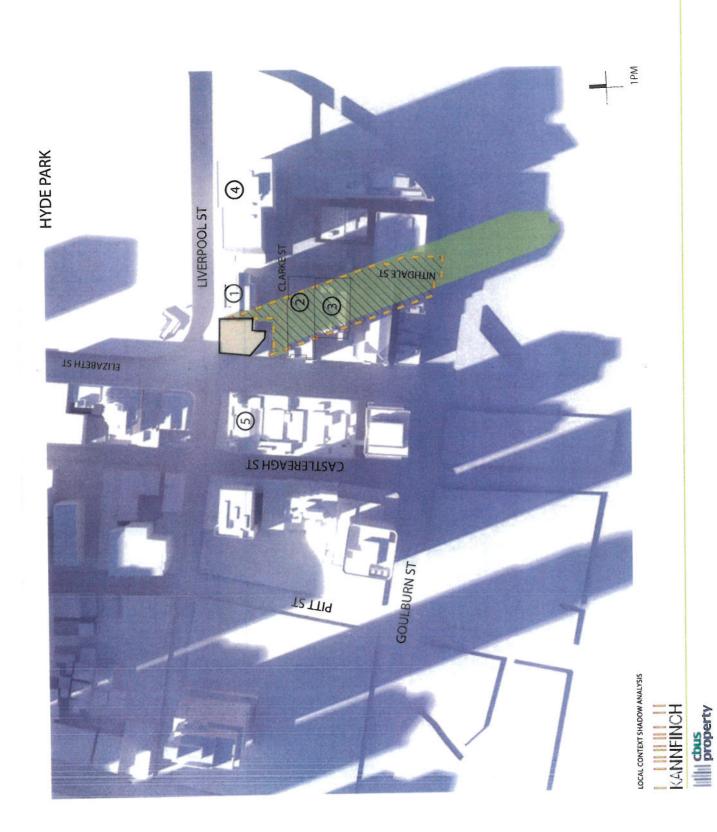

### 22ND OF MARCH - EQUINOX PROXIMATE CONTEXT - PLAN ANALYSIS

B

|                                                              |                                                                 |                                                   |                                                         | A | Т        | T/             | 4(               | CI                   |                            | MEN | IT                                                    |
|--------------------------------------------------------------|-----------------------------------------------------------------|---------------------------------------------------|---------------------------------------------------------|---|----------|----------------|------------------|----------------------|----------------------------|-----|-------------------------------------------------------|
| FOOTPRINT OF MASSING STAGE 1 ENVELOPE AT 130<br>ELIZABETH ST | SHADOW CAST BY PROPOSED MASSING ENVELOPE AT<br>130 ELIZABETH ST | EXISTING SHADOWS CAST BY SURROUNDING<br>BUILDINGS | SHADOW CAST BY EXISTING BUILDING AT 130<br>ELIZABETH ST |   | THE HYDE | SALVATION ARMY | HYDE PARK TOWERS | 169-183 LIVERPOOL ST | MARK FOYS (DOWNING CENTRE) |     | SHADOW FOOTPRINT<br>PROXIMATE CONTEXT - PLAN ANALYSIS |
|                                                              |                                                                 |                                                   | р п<br>1 4                                              |   | Θ        | 0              | 0                | 4                    | ୭                          |     |                                                       |

LEGEND

ARCHITECTURE INTERIOR DESIGN MASTER PLANNING FACILITIES PLANNING

#### 130 ELIZARE HI SHREET, STUNET STAGE I DA MASSING ENVELOPE MAY 2014 46

|                                                   |                                                         | A <sup>-</sup> | Γ٦       | Γ/             | 4(               | Cł                   | -11                        | M | Eľ | V | T                | -                                 | B                       |                              |
|---------------------------------------------------|---------------------------------------------------------|----------------|----------|----------------|------------------|----------------------|----------------------------|---|----|---|------------------|-----------------------------------|-------------------------|------------------------------|
| EXISTING SHADOWS CAST BY SURROUNDING<br>BUILDINGS | SHADOW CAST BY EXISTING BUILDING AT 130<br>ELIZABETH ST |                | ТНЕ НУDE | SALVATION ARMY | HYDE PARK TOWERS | 169-183 LIVERPOOL ST | MARK FOYS (DOWNING CENTRE) |   |    |   | SHADOW FOOTPRINT | PROXIMATE CONTEXT - PLAN ANALYSIS | 22ND OF MARCH - EQUINOX | 130 ELIZABETH STREET, SYDNEY |
|                                                   | 2                                                       |                | Θ        | 0              | 0                | €                    | ୭                          |   |    |   |                  |                                   |                         |                              |
|                                                   |                                                         |                |          |                |                  |                      |                            |   |    |   |                  |                                   |                         |                              |