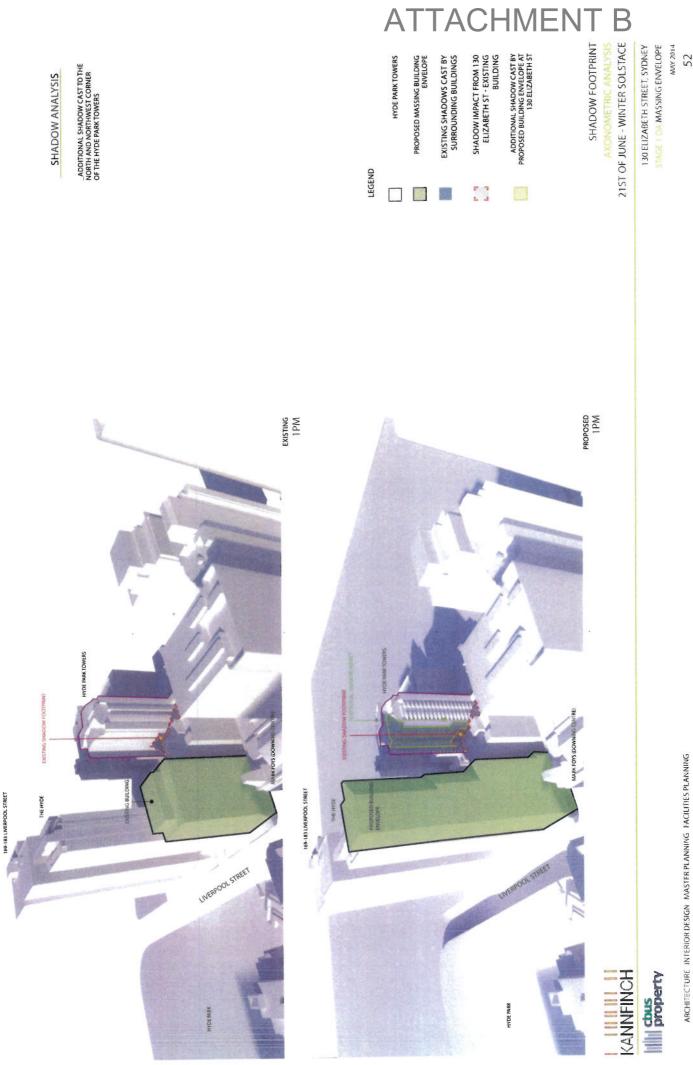

## 215T OF JUNE - WINTER SOLSTACE

В

SHADOW FOOTPRINT

|                                                   |                                                         | A <sup>.</sup> | Т        | T/             | 4(               | CI                   | Н                          | M | EI | N, |
|---------------------------------------------------|---------------------------------------------------------|----------------|----------|----------------|------------------|----------------------|----------------------------|---|----|----|
| EXISTING SHADOWS CAST BY SURROUNDING<br>BUILDINGS | SHADOW CAST BY EXISTING BUILDING AT 130<br>ELIZABETH ST |                | ТНЕ НҮDE | SALVATION ARMY | HYDE PARK TOWERS | 169-183 LIVERPOOL ST | MARK FOYS (DOWNING CENTRE) |   |    |    |
|                                                   | 53                                                      |                | Θ        | 0              | 6                | 4                    | ତ                          |   |    |    |

SHADOW CAST BY PROPOSED MASSING ENVELOPE AT 130 ELIZABETH ST

FOOTPRINT OF MASSING STAGE 1 ENVELOPE AT 130 ELIZABETH ST

LEGEND E.

MAY 2014 37