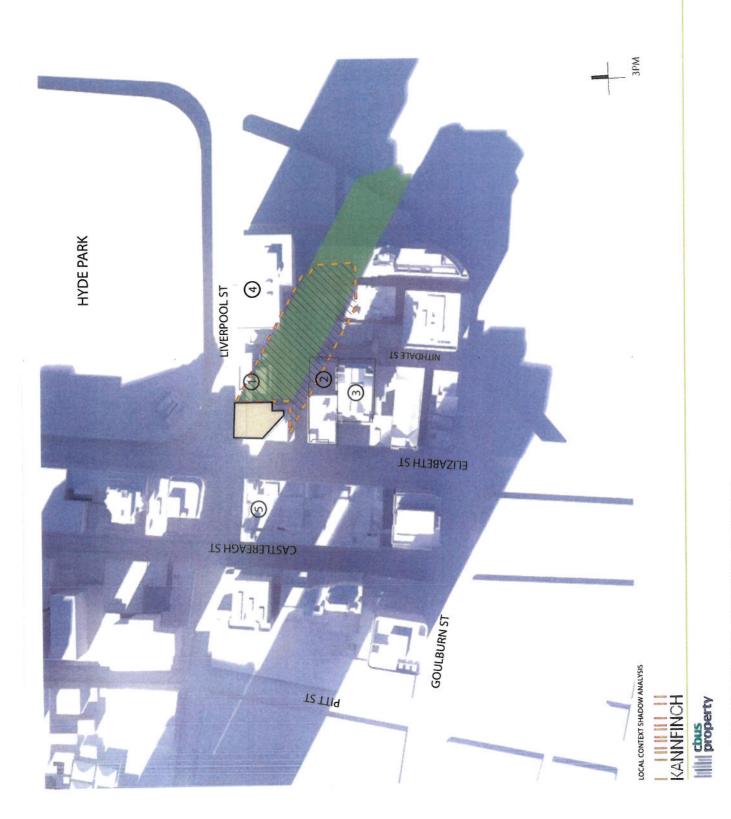

### 22ND OF MARCH - EQUINOX PROXIMATE CONTEXT - PLAN ANALYSIS

B

|                                                              |                                                                 |                                                   |                                                         | A | Т        | T/             | 4(               | CI                   |                            | MEN | IT                                                    |
|--------------------------------------------------------------|-----------------------------------------------------------------|---------------------------------------------------|---------------------------------------------------------|---|----------|----------------|------------------|----------------------|----------------------------|-----|-------------------------------------------------------|
| FOOTPRINT OF MASSING STAGE 1 ENVELOPE AT 130<br>ELIZABETH ST | SHADOW CAST BY PROPOSED MASSING ENVELOPE AT<br>130 ELIZABETH ST | EXISTING SHADOWS CAST BY SURROUNDING<br>BUILDINGS | SHADOW CAST BY EXISTING BUILDING AT 130<br>ELIZABETH ST |   | THE HYDE | SALVATION ARMY | HYDE PARK TOWERS | 169-183 LIVERPOOL ST | MARK FOYS (DOWNING CENTRE) |     | SHADOW FOOTPRINT<br>PROXIMATE CONTEXT - PLAN ANALYSIS |
|                                                              |                                                                 |                                                   | р п<br>1 4                                              |   | Θ        | 0              | 0                | 4                    | ୭                          |     |                                                       |

LEGEND

ARCHITECTURE INTERIOR DESIGN MASTER PLANNING FACILITIES PLANNING