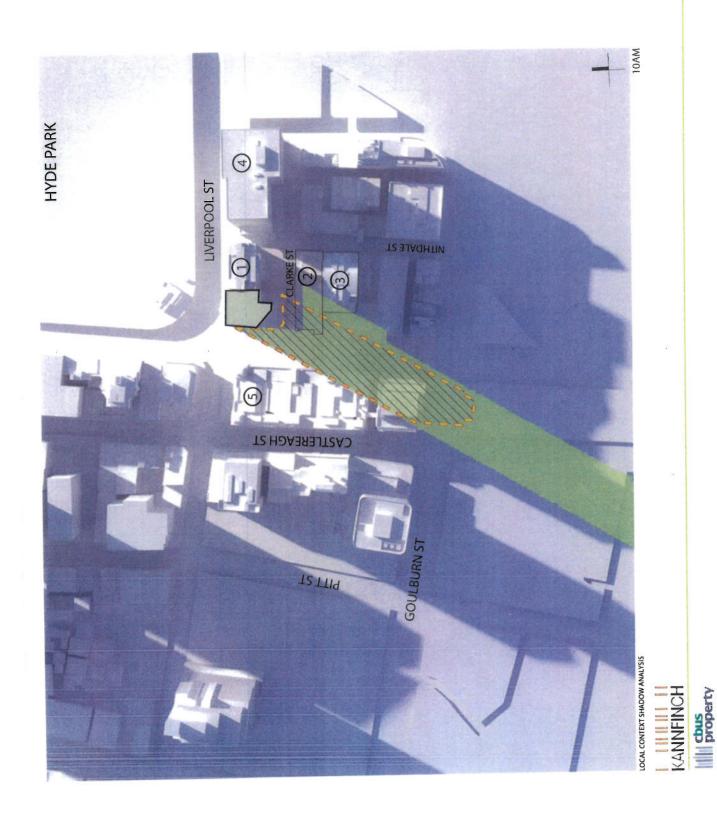

#### MAY 2014 40

STAGE 1 DA MASSING ENVELOPE 130 ELIZABETH STREET, SYDNEY

## 215T OF JUNE - WINTER SOLSTACE

B

SHADOW FOOTPRINT

#### TACHMENT Δ 169-183 LIVERPOOL ST MARK FOYS (DOWNING CENTRE) HYDE PARK TOWERS SALVATION ARMY EXISTING SHADOWS CAST BY SURROUNDING BUILDINGS SHADOW CAST BY EXISTING BUILDING AT 130 ELIZABETH ST THE HYDE SHADOW CAST BY PROPOSED MASSING ENVELOPE AT 130 ELIZABETH ST FOOTPRINT OF MASSING STAGE 1 ENVELOPE AT 130 ELIZABETH ST 22 $\Theta \odot \odot \odot \odot$ 1