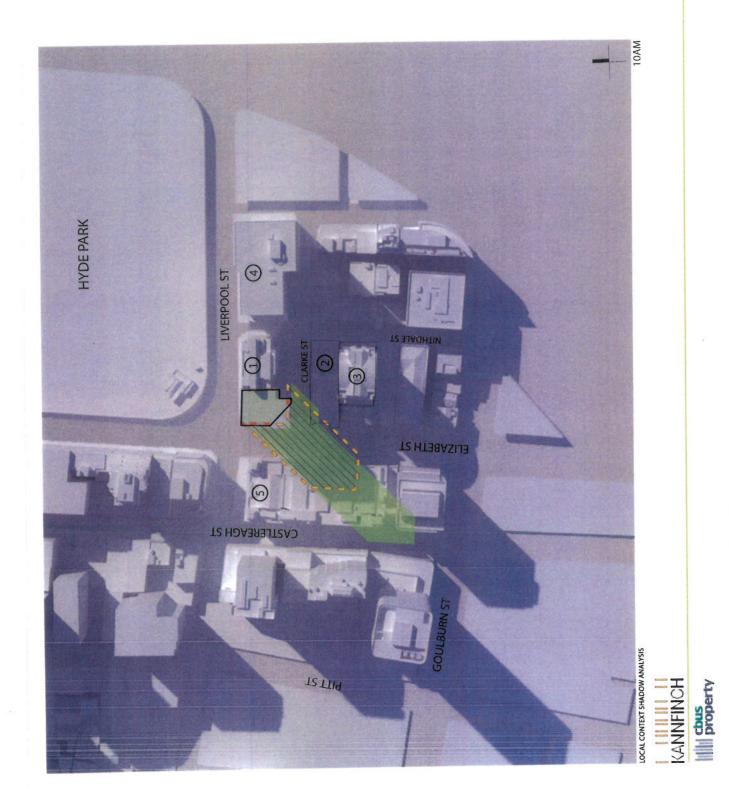

#### TACHMENT Δ 169-183 LIVERPOOL ST MARK FOYS (DOWNING CENTRE) HYDE PARK TOWERS SALVATION ARMY EXISTING SHADOWS CAST BY SURROUNDING BUILDINGS SHADOW CAST BY EXISTING BUILDING AT 130 ELIZABETH ST THE HYDE SHADOW CAST BY PROPOSED MASSING ENVELOPE AT 130 ELIZABETH ST FOOTPRINT OF MASSING STAGE 1 ENVELOPE AT 130 ELIZABETH ST 22 $\Theta \odot \odot \odot \odot$ 1

LOCAL CONTEXT SHADOW ANALYSIS

b

KANNFINCH

In cous

TS TTIP

HYDE PARK

TS HT38ASIJ3