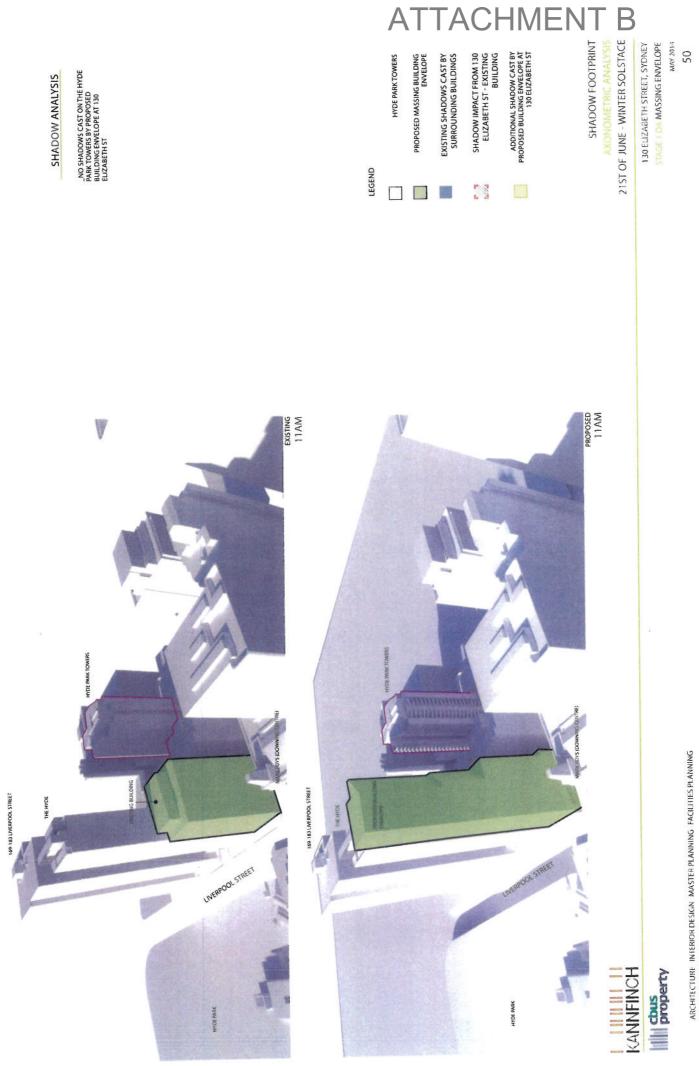

#### HMEN Α Δ B HYDE PARK TOWERS SALVATION ARMY 169-183 LIVERPOOL ST MARK FOYS (DOWNING CENTRE) THE HYDE 21ST OF JUNE - WINTER SOLSTACE SHADOW CAST BY EXISTING BUILDING AT 130 ELIZABETH ST SHADOW FOOTPRINT STAGE 1 DA MASSING ENVELOPE 130 ELIZABETH STREET, SYDNEY MAY 2014 SHADOW CAST BY PROPOSED MASSING ENVELOPE AT 130 ELIZABETH ST EXISTING SHADOWS CAST BY SURROUNDING BUILDINGS FOOTPRINT OF MASSING STAGE 1 ENVELOPE AT 130 ELIZABETH ST 34 2 $\Theta \Theta \Theta \Theta$ 1