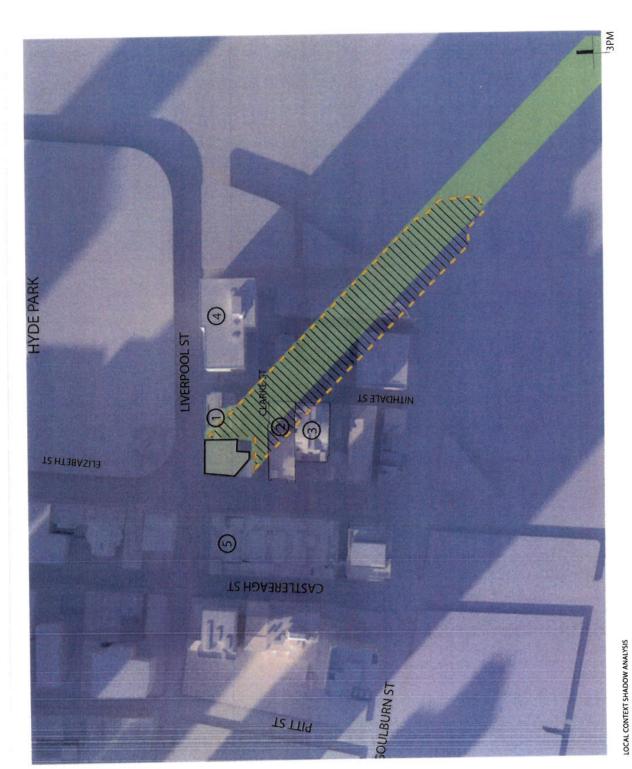

#### STAGE 1 DA MASSING ENVELOPE MAY 2014 47

130 ELIZABETH STREET, SYDNEY

## 22ND OF MARCH - EQUINOX

B

### SHADOW FOOTPRINT

|                                                                 |                                                   |                                                         | A | Т        | Γ              | 4(               | Cł                   | -                          | M | Ε | Ν | Т                | -                                 |
|-----------------------------------------------------------------|---------------------------------------------------|---------------------------------------------------------|---|----------|----------------|------------------|----------------------|----------------------------|---|---|---|------------------|-----------------------------------|
| SHADOW CAST BY PROPOSED MASSING ENVELOPE AT<br>130 ELIZABETH ST | EXISTING SHADOWS CAST BY SURROUNDING<br>BUILDINGS | SHADOW CAST BY EXISTING BUILDING AT 130<br>ELIZABETH ST |   | ТНЕ НҮDE | SALVATION ARMY | HYDE PARK TOWERS | 169-183 LIVERPOOL ST | MARK FOYS (DOWNING CENTRE) |   |   |   | SHADOW FOOTPRINT | PROVIMATE CONTEXT - PLAN ANALYSIS |
|                                                                 |                                                   | $\sim$                                                  |   | Θ        | 0              | $\odot$          | 4                    | 9                          |   |   |   |                  |                                   |

FOOTPRINT OF MASSING STAGE 1 ENVELOPE AT 130 ELIZABETH ST

169-183 LIVERPOOL STREET

ARCHITECTURE INTERIOR DESIGN MASTER PLANNING FACILITIES PLANNING