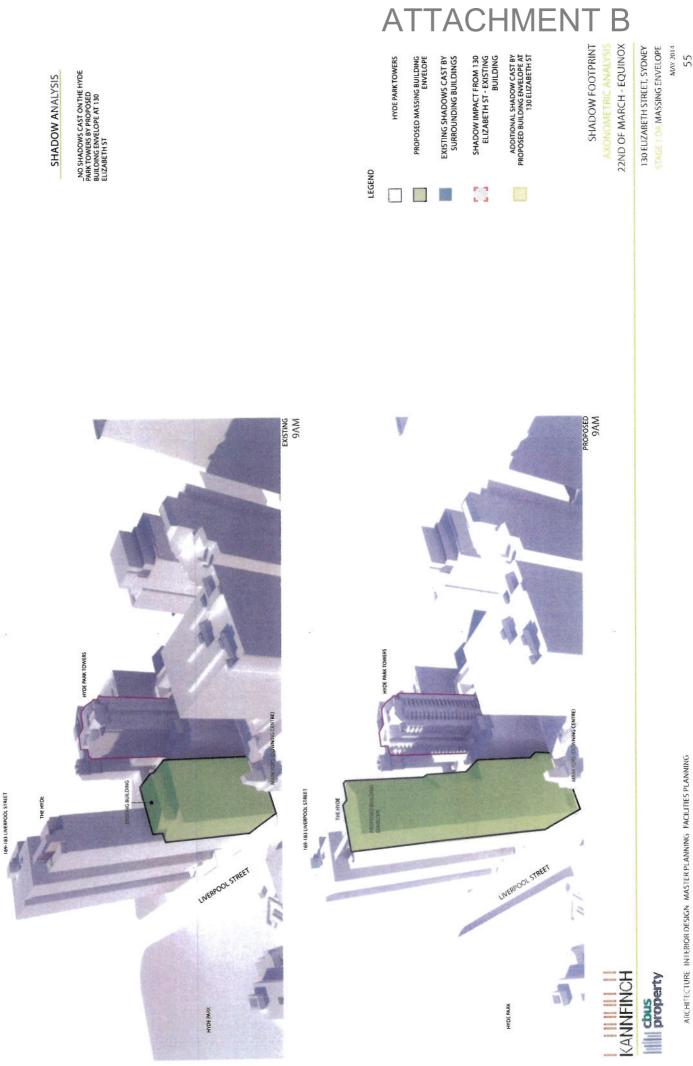

#### MAY 2014 42

STAGE 1 DA MASSING ENVELOPE 130 ELIZABETH STREET, SYDNEY

### 22ND OF MARCH - EQUINOX PROXIMATE CONTEXT - PLAN ANALYSIS

B

|                                                              |                                                                 |                                                   |                                                         | A | Т        | T/             | 4(               | CI                   |                            | MEN | IT                                                    |
|--------------------------------------------------------------|-----------------------------------------------------------------|---------------------------------------------------|---------------------------------------------------------|---|----------|----------------|------------------|----------------------|----------------------------|-----|-------------------------------------------------------|
| FOOTPRINT OF MASSING STAGE 1 ENVELOPE AT 130<br>ELIZABETH ST | SHADOW CAST BY PROPOSED MASSING ENVELOPE AT<br>130 ELIZABETH ST | EXISTING SHADOWS CAST BY SURROUNDING<br>BUILDINGS | SHADOW CAST BY EXISTING BUILDING AT 130<br>ELIZABETH ST |   | THE HYDE | SALVATION ARMY | HYDE PARK TOWERS | 169-183 LIVERPOOL ST | MARK FOYS (DOWNING CENTRE) |     | SHADOW FOOTPRINT<br>PROXIMATE CONTEXT - PLAN ANALYSIS |
|                                                              |                                                                 |                                                   | р п<br>1 4                                              |   | Θ        | 0              | 0                | 4                    | ୭                          |     |                                                       |

LEGEND

ARCHITECTURE INTERIOR DESIGN MASTER PLANNING FACILITIES PLANNING