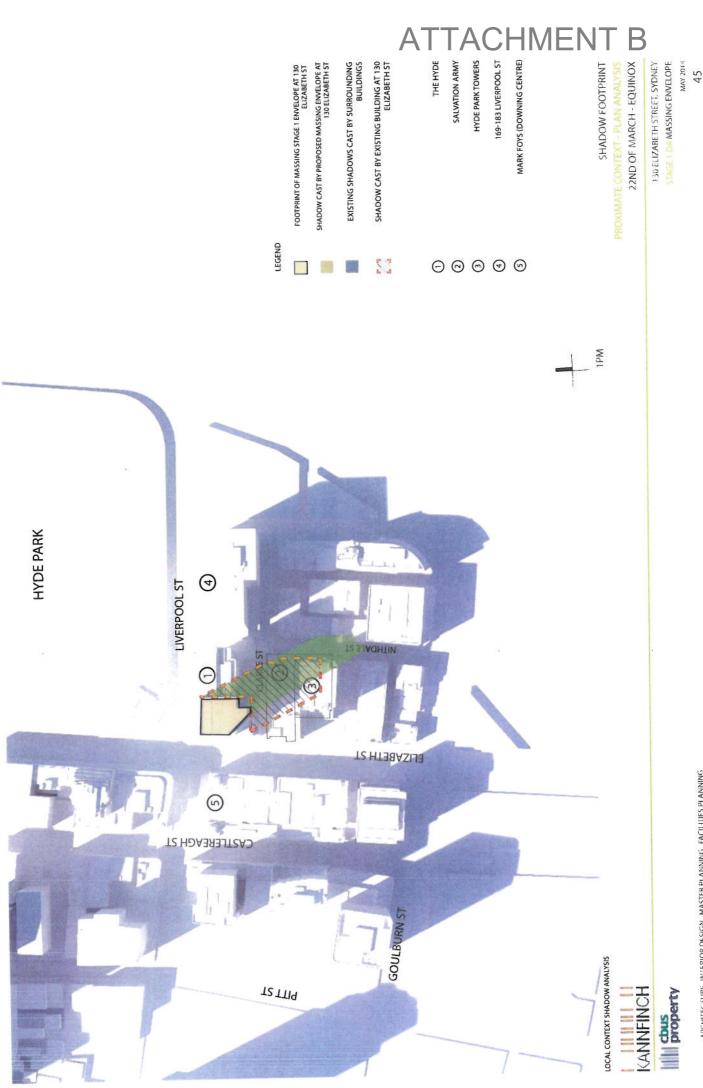

#### STAGE 1 DA MASSING ENVELOPE MAY 2014 47

130 ELIZABETH STREET, SYDNEY

## 22ND OF MARCH - EQUINOX

B

### SHADOW FOOTPRINT

|                                                                 |                                                   |                                                         | A | Т        | Γ              | 4(               | Cł                   | -                          | M | Ε | Ν | Т                | -                                 |
|-----------------------------------------------------------------|---------------------------------------------------|---------------------------------------------------------|---|----------|----------------|------------------|----------------------|----------------------------|---|---|---|------------------|-----------------------------------|
| SHADOW CAST BY PROPOSED MASSING ENVELOPE AT<br>130 ELIZABETH ST | EXISTING SHADOWS CAST BY SURROUNDING<br>BUILDINGS | SHADOW CAST BY EXISTING BUILDING AT 130<br>ELIZABETH ST |   | ТНЕ НҮDE | SALVATION ARMY | HYDE PARK TOWERS | 169-183 LIVERPOOL ST | MARK FOYS (DOWNING CENTRE) |   |   |   | SHADOW FOOTPRINT | PROVIMATE CONTEXT - PLAN ANALYSIS |
|                                                                 |                                                   | $\sim$                                                  |   | Θ        | 0              | $\odot$          | 4                    | 9                          |   |   |   |                  |                                   |