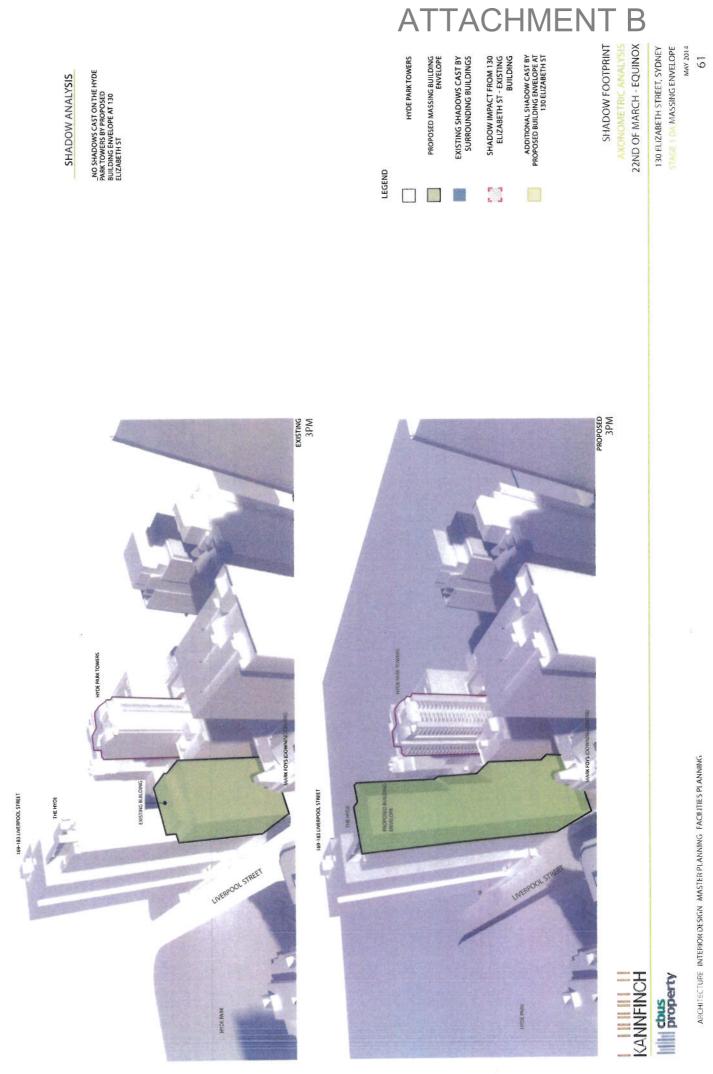

#### STAGE 1 DA MASSING ENVELOPE MAY 2014 47

130 ELIZABETH STREET, SYDNEY

## 22ND OF MARCH - EQUINOX

B

### SHADOW FOOTPRINT

|                                                                 |                                                   |                                                         | A | Т        | Γ              | 4(               | Cł                   | -                          | M | Ε | Ν | Т                | -                                 |
|-----------------------------------------------------------------|---------------------------------------------------|---------------------------------------------------------|---|----------|----------------|------------------|----------------------|----------------------------|---|---|---|------------------|-----------------------------------|
| SHADOW CAST BY PROPOSED MASSING ENVELOPE AT<br>130 ELIZABETH ST | EXISTING SHADOWS CAST BY SURROUNDING<br>BUILDINGS | SHADOW CAST BY EXISTING BUILDING AT 130<br>ELIZABETH ST |   | ТНЕ НҮDE | SALVATION ARMY | HYDE PARK TOWERS | 169-183 LIVERPOOL ST | MARK FOYS (DOWNING CENTRE) |   |   |   | SHADOW FOOTPRINT | PROVIMATE CONTEXT - PLAN ANALYSIS |
|                                                                 |                                                   | $\sim$                                                  |   | Θ        | 0              | $\odot$          | 4                    | 9                          |   |   |   |                  |                                   |