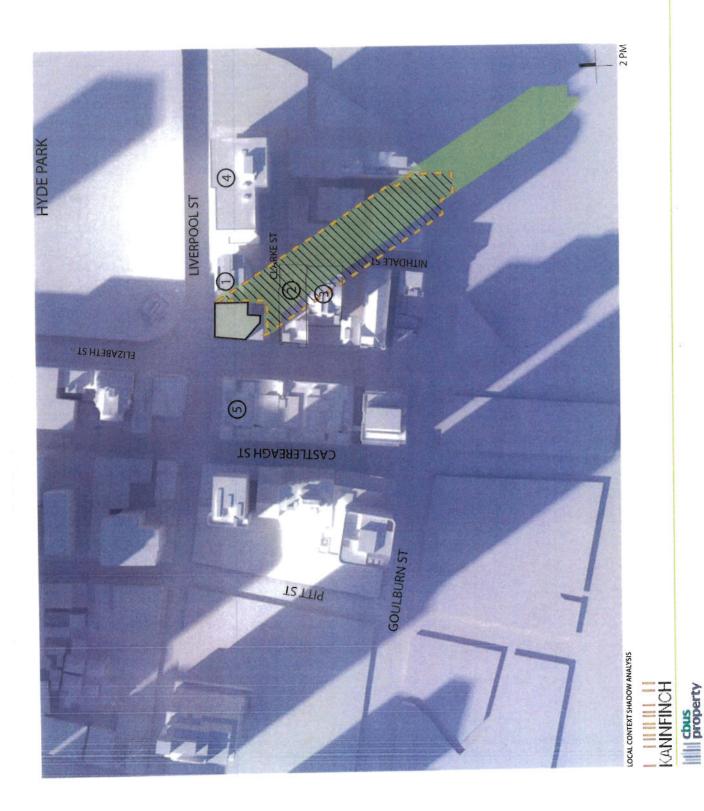

### 22ND OF MARCH - EQUINOX PROXIMATE CONTEXT - PLAN ANALYSIS

B

|                                                              |                                                                 |                                                   |                                                         | A | Т        | T/             | 4(               | CI                   |                            | MEN | IT                                                    |
|--------------------------------------------------------------|-----------------------------------------------------------------|---------------------------------------------------|---------------------------------------------------------|---|----------|----------------|------------------|----------------------|----------------------------|-----|-------------------------------------------------------|
| FOOTPRINT OF MASSING STAGE 1 ENVELOPE AT 130<br>ELIZABETH ST | SHADOW CAST BY PROPOSED MASSING ENVELOPE AT<br>130 ELIZABETH ST | EXISTING SHADOWS CAST BY SURROUNDING<br>BUILDINGS | SHADOW CAST BY EXISTING BUILDING AT 130<br>ELIZABETH ST |   | THE HYDE | SALVATION ARMY | HYDE PARK TOWERS | 169-183 LIVERPOOL ST | MARK FOYS (DOWNING CENTRE) |     | SHADOW FOOTPRINT<br>PROXIMATE CONTEXT - PLAN ANALYSIS |
|                                                              |                                                                 |                                                   | р п<br>1 4                                              |   | Θ        | 0              | 0                | 4                    | ୭                          |     |                                                       |

LEGEND

ARCHITECTURE INTERIOR DESIGN MASTER PLANNING FACILITIES PLANNING

#### 130 ELIZARE HI SHREET, STUNET STAGE I DA MASSING ENVELOPE MAY 2014 46

|                                                   |                                                         | A <sup>-</sup> | Γ٦       | Γ/             | 4(               | Cł                   | -11                        | M | Eľ | V | T                | -                                 | B                       |                              |
|---------------------------------------------------|---------------------------------------------------------|----------------|----------|----------------|------------------|----------------------|----------------------------|---|----|---|------------------|-----------------------------------|-------------------------|------------------------------|
| EXISTING SHADOWS CAST BY SURROUNDING<br>BUILDINGS | SHADOW CAST BY EXISTING BUILDING AT 130<br>ELIZABETH ST |                | ТНЕ НУDE | SALVATION ARMY | HYDE PARK TOWERS | 169-183 LIVERPOOL ST | MARK FOYS (DOWNING CENTRE) |   |    |   | SHADOW FOOTPRINT | PROXIMATE CONTEXT - PLAN ANALYSIS | 22ND OF MARCH - EQUINOX | 130 ELIZABETH STREET, SYDNEY |
|                                                   | 2                                                       |                | Θ        | 0              | 0                | €                    | ୭                          |   |    |   |                  |                                   |                         |                              |
|                                                   |                                                         |                |          |                |                  |                      |                            |   |    |   |                  |                                   |                         |                              |