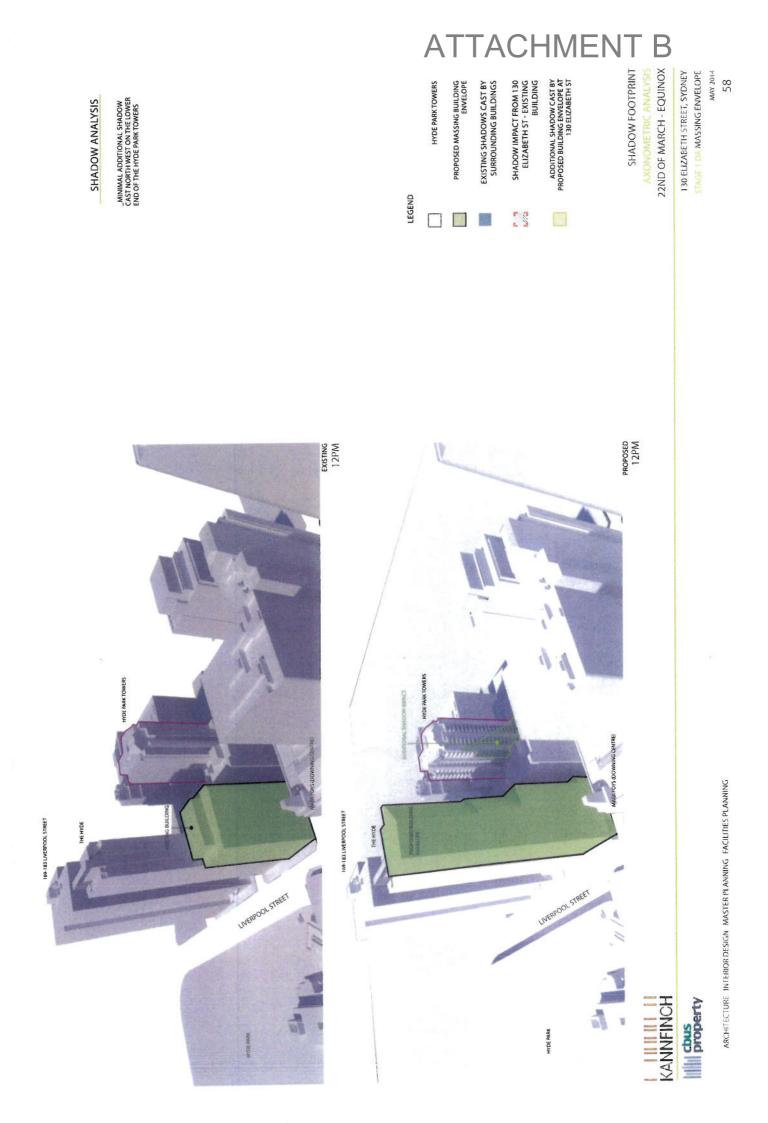

### 22ND OF MARCH - EQUINOX PROXIMATE CONTEXT - PLAN ANALYSIS

B

|                                                              |                                                                 |                                                   |                                                         | A | Т        | T/             | 4(               | CI                   |                            | MEN | IT                                                    |
|--------------------------------------------------------------|-----------------------------------------------------------------|---------------------------------------------------|---------------------------------------------------------|---|----------|----------------|------------------|----------------------|----------------------------|-----|-------------------------------------------------------|
| FOOTPRINT OF MASSING STAGE 1 ENVELOPE AT 130<br>ELIZABETH ST | SHADOW CAST BY PROPOSED MASSING ENVELOPE AT<br>130 ELIZABETH ST | EXISTING SHADOWS CAST BY SURROUNDING<br>BUILDINGS | SHADOW CAST BY EXISTING BUILDING AT 130<br>ELIZABETH ST |   | THE HYDE | SALVATION ARMY | HYDE PARK TOWERS | 169-183 LIVERPOOL ST | MARK FOYS (DOWNING CENTRE) |     | SHADOW FOOTPRINT<br>PROXIMATE CONTEXT - PLAN ANALYSIS |
|                                                              |                                                                 |                                                   | р п<br>1 4                                              |   | Θ        | 0              | 0                | 4                    | ୭                          |     |                                                       |

LEGEND

ARCHITECTURE INTERIOR DESIGN MASTER PLANNING FACILITIES PLANNING

#### 130 ELIZARE HI SHREET, STUNET STAGE I DA MASSING ENVELOPE MAY 2014 46

|                                                   |                                                         | A <sup>-</sup> | Γ٦       | Γ/             | 4(               | Cł                   | -11                        | M | Eľ | V | T                | -                                 | B                       |                              |
|---------------------------------------------------|---------------------------------------------------------|----------------|----------|----------------|------------------|----------------------|----------------------------|---|----|---|------------------|-----------------------------------|-------------------------|------------------------------|
| EXISTING SHADOWS CAST BY SURROUNDING<br>BUILDINGS | SHADOW CAST BY EXISTING BUILDING AT 130<br>ELIZABETH ST |                | ТНЕ НУDE | SALVATION ARMY | HYDE PARK TOWERS | 169-183 LIVERPOOL ST | MARK FOYS (DOWNING CENTRE) |   |    |   | SHADOW FOOTPRINT | PROXIMATE CONTEXT - PLAN ANALYSIS | 22ND OF MARCH - EQUINOX | 130 ELIZABETH STREET, SYDNEY |
|                                                   | 2                                                       |                | Θ        | 0              | 0                | €                    | ୭                          |   |    |   |                  |                                   |                         |                              |
|                                                   |                                                         |                |          |                |                  |                      |                            |   |    |   |                  |                                   |                         |                              |