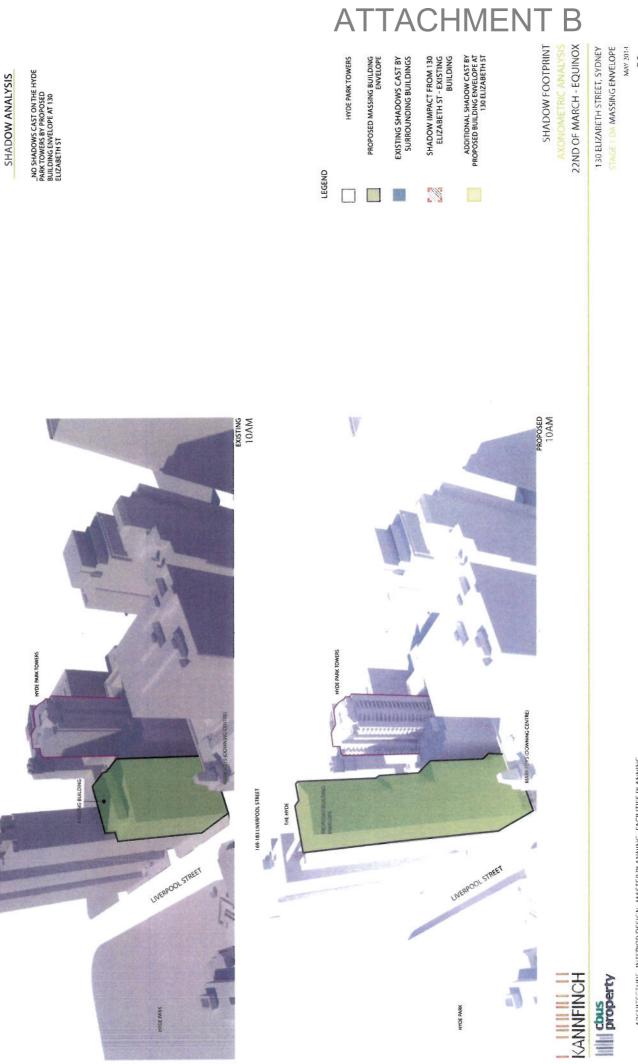

#### 130 ELIZARE HI SHREET, STUNET STAGE I DA MASSING ENVELOPE MAY 2014 46

|                                                   |                                                         | A <sup>-</sup> | Γ٦       | Γ/             | 4(               | Cł                   | -11                        | M | Eľ | V | T                | -                                 | B                       |                              |
|---------------------------------------------------|---------------------------------------------------------|----------------|----------|----------------|------------------|----------------------|----------------------------|---|----|---|------------------|-----------------------------------|-------------------------|------------------------------|
| EXISTING SHADOWS CAST BY SURROUNDING<br>BUILDINGS | SHADOW CAST BY EXISTING BUILDING AT 130<br>ELIZABETH ST |                | ТНЕ НУDE | SALVATION ARMY | HYDE PARK TOWERS | 169-183 LIVERPOOL ST | MARK FOYS (DOWNING CENTRE) |   |    |   | SHADOW FOOTPRINT | PROXIMATE CONTEXT - PLAN ANALYSIS | 22ND OF MARCH - EQUINOX | 130 ELIZABETH STREET, SYDNEY |
|                                                   | 2                                                       |                | Θ        | 0              | 0                | €                    | ୭                          |   |    |   |                  |                                   |                         |                              |
|                                                   |                                                         |                |          |                |                  |                      |                            |   |    |   |                  |                                   |                         |                              |

SHADOW CAST BY PROPOSED MASSING ENVELOPE AT 130 ELIZABETH ST

FOOTPRINT OF MASSING STAGE 1 ENVELOPE AT 130 ELIZABETH ST

#### STAGE 1 DA MASSING ENVELOPE MAY 2014 47

130 ELIZABETH STREET, SYDNEY

## 22ND OF MARCH - EQUINOX

B

### SHADOW FOOTPRINT

|                                                                 |                                                   |                                                         | A | Т        | Γ              | 4(               | Cł                   | -                          | M | Ε | Ν | Т                | -                                 |
|-----------------------------------------------------------------|---------------------------------------------------|---------------------------------------------------------|---|----------|----------------|------------------|----------------------|----------------------------|---|---|---|------------------|-----------------------------------|
| SHADOW CAST BY PROPOSED MASSING ENVELOPE AT<br>130 ELIZABETH ST | EXISTING SHADOWS CAST BY SURROUNDING<br>BUILDINGS | SHADOW CAST BY EXISTING BUILDING AT 130<br>ELIZABETH ST |   | ТНЕ НҮDE | SALVATION ARMY | HYDE PARK TOWERS | 169-183 LIVERPOOL ST | MARK FOYS (DOWNING CENTRE) |   |   |   | SHADOW FOOTPRINT | PROVIMATE CONTEXT - PLAN ANALYSIS |
|                                                                 |                                                   | $\sim$                                                  |   | Θ        | 0              | $\odot$          | 4                    | 9                          |   |   |   |                  |                                   |

FOOTPRINT OF MASSING STAGE 1 ENVELOPE AT 130 ELIZABETH ST

169-183 LIVERPOOL STREET

ARCHITECTURE INTERIOR DESIGN MASTER PLANNING FACILITIES PLANNING