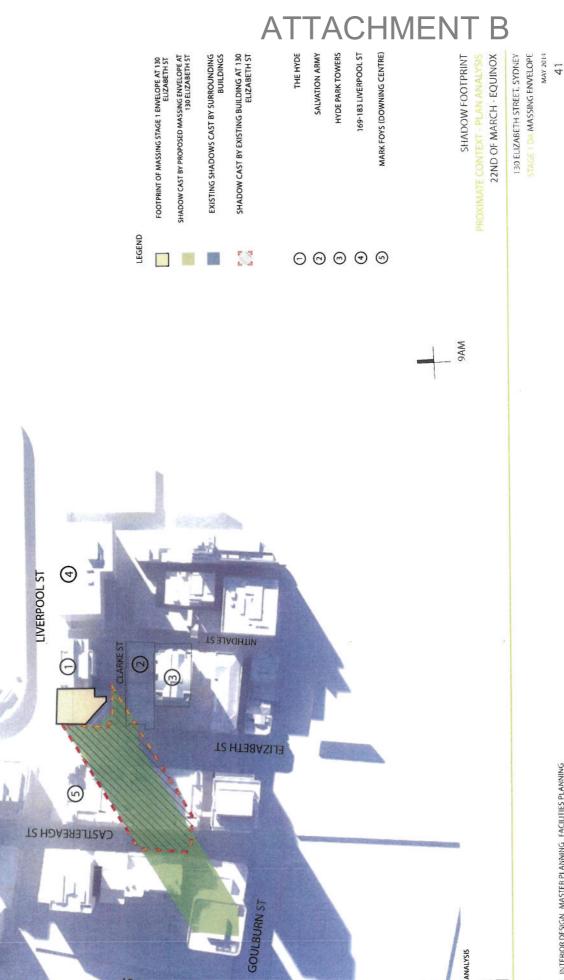

#### TACHMENT Δ 169-183 LIVERPOOL ST MARK FOYS (DOWNING CENTRE) HYDE PARK TOWERS SALVATION ARMY EXISTING SHADOWS CAST BY SURROUNDING BUILDINGS SHADOW CAST BY EXISTING BUILDING AT 130 ELIZABETH ST THE HYDE SHADOW CAST BY PROPOSED MASSING ENVELOPE AT 130 ELIZABETH ST FOOTPRINT OF MASSING STAGE 1 ENVELOPE AT 130 ELIZABETH ST 22 $\Theta \odot \odot \odot \odot$ 1

LOCAL CONTEXT SHADOW ANALYSIS

b

KANNFINCH

In cous

TS TTIP

HYDE PARK

TS HT38ASIJ3

#### MAY 2014 42

STAGE 1 DA MASSING ENVELOPE 130 ELIZABETH STREET, SYDNEY