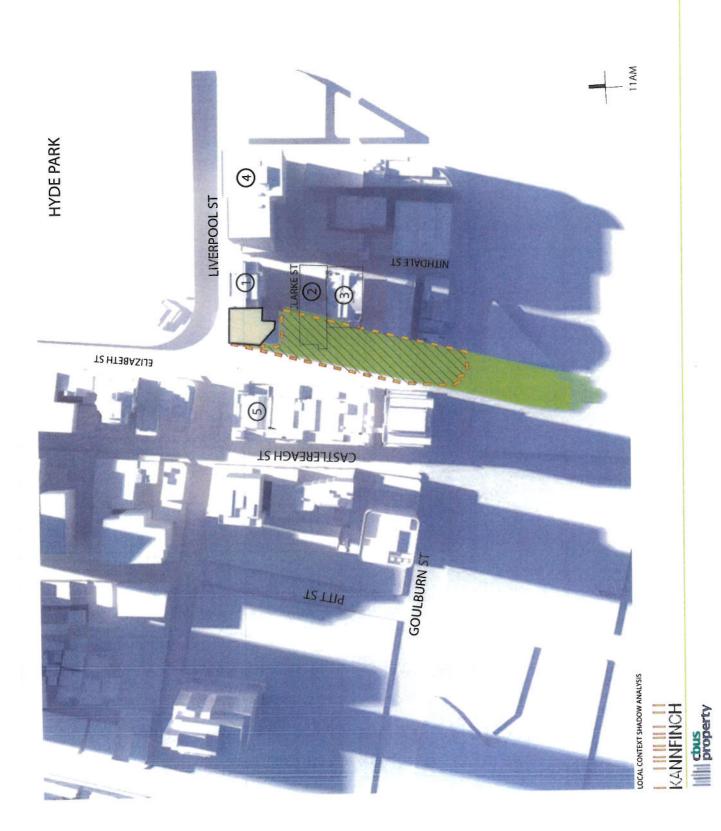

#### MAY 2014 42

STAGE 1 DA MASSING ENVELOPE 130 ELIZABETH STREET, SYDNEY

### 22ND OF MARCH - EQUINOX PROXIMATE CONTEXT - PLAN ANALYSIS

B

|                                                              |                                                                 |                                                   |                                                         | A | Т        | T/             | 4(               | CI                   |                            | MEN | IT                                                    |
|--------------------------------------------------------------|-----------------------------------------------------------------|---------------------------------------------------|---------------------------------------------------------|---|----------|----------------|------------------|----------------------|----------------------------|-----|-------------------------------------------------------|
| FOOTPRINT OF MASSING STAGE 1 ENVELOPE AT 130<br>ELIZABETH ST | SHADOW CAST BY PROPOSED MASSING ENVELOPE AT<br>130 ELIZABETH ST | EXISTING SHADOWS CAST BY SURROUNDING<br>BUILDINGS | SHADOW CAST BY EXISTING BUILDING AT 130<br>ELIZABETH ST |   | THE HYDE | SALVATION ARMY | HYDE PARK TOWERS | 169-183 LIVERPOOL ST | MARK FOYS (DOWNING CENTRE) |     | SHADOW FOOTPRINT<br>PROXIMATE CONTEXT - PLAN ANALYSIS |
|                                                              |                                                                 |                                                   | р п<br>1 4                                              |   | Θ        | 0              | 0                | 4                    | ୭                          |     |                                                       |