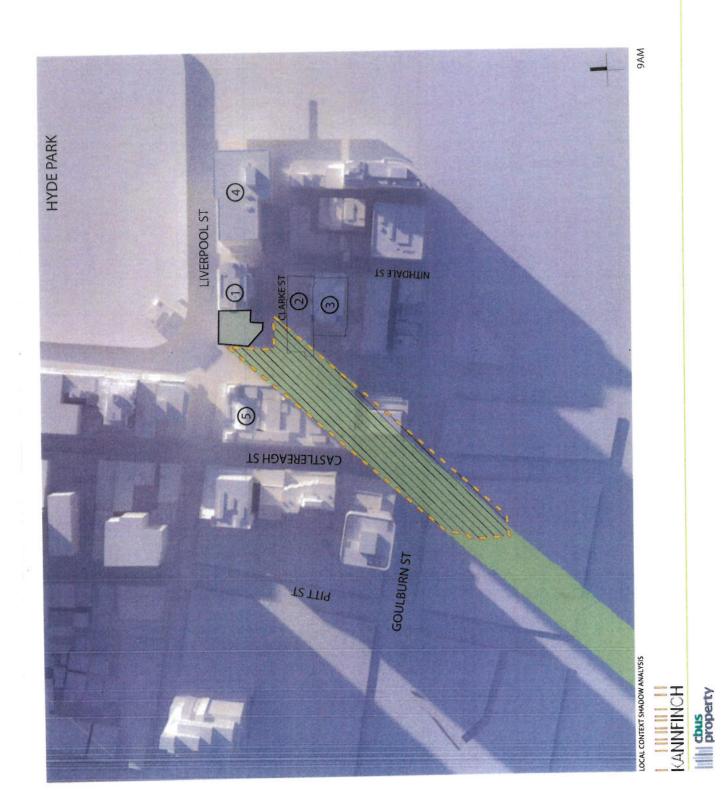

### PROXIMATE CONTEXT - PLAN ANALYSIS 2157 OF JUNE - WINTER SOLSTACE

Β

SHADOW FOOTPRINT

|                                                                                                               |                  |                                                   |                                                         | A | Γ        | Γ              | 4(               |                      | -1                         | M | Ε | N | - |
|---------------------------------------------------------------------------------------------------------------|------------------|---------------------------------------------------|---------------------------------------------------------|---|----------|----------------|------------------|----------------------|----------------------------|---|---|---|---|
| FOOTPRINT OF MASSING STAGE 1 ENVELOPE AT 130<br>ELIZABETH ST<br>CULADAUL CAST AV DROPOSED MASSING ENVELOPE AT | 130 ELIZABETH ST | EXISTING SHADOWS CAST BY SURROUNDING<br>BUILDINGS | SHADOW CAST BY EXISTING BUILDING AT 130<br>ELIZABETH ST |   | THE HYDE | SALVATION ARMY | HYDE PARK TOWERS | 169-183 LIVERPOOL ST | MARK FOYS (DOWNING CENTRE) |   |   |   |   |
|                                                                                                               |                  |                                                   | 53                                                      |   | Θ        | 0              | 6                | 4                    | ୭                          |   |   |   |   |

MAY 2014 STAGE 1 DA MASSING ENVELOPE 39

### 21ST OF JUNE - WINTER SOLSTACE 130 ELIZABETH STREET, SYDNEY

Β

PROXIMATE CONTEXT - PLAN ANALYSIS

### SHADOW FOOTPRINT

| FOOTPRINT OF MASSING STAGE 1 ENVELOPE AT 130<br>ELIZABETH ST | SHADOW CAST BY PROPOSED MASSING ENVELOPE AT<br>130 ELIZABETH ST | EXISTING SHADOWS CAST BY SURROUNDING<br>BUILDINGS | SHADOW CAST BY EXISTING BUILDING AT 130<br>ELIZABETH ST | A | ТНЕ НУDE | SALVATION ARMY | HYDE PARK TOWERS |   | MARK FOYS (DOWNING CENTRE) | M | E | N | SHADOW FOOTPRINT<br>PROXIMATE CONTEXT - PLAN ANALYSIS |  |
|--------------------------------------------------------------|-----------------------------------------------------------------|---------------------------------------------------|---------------------------------------------------------|---|----------|----------------|------------------|---|----------------------------|---|---|---|-------------------------------------------------------|--|
|                                                              |                                                                 |                                                   | 53                                                      |   | Θ        | 0              | 6                | • | ୭                          |   |   |   |                                                       |  |