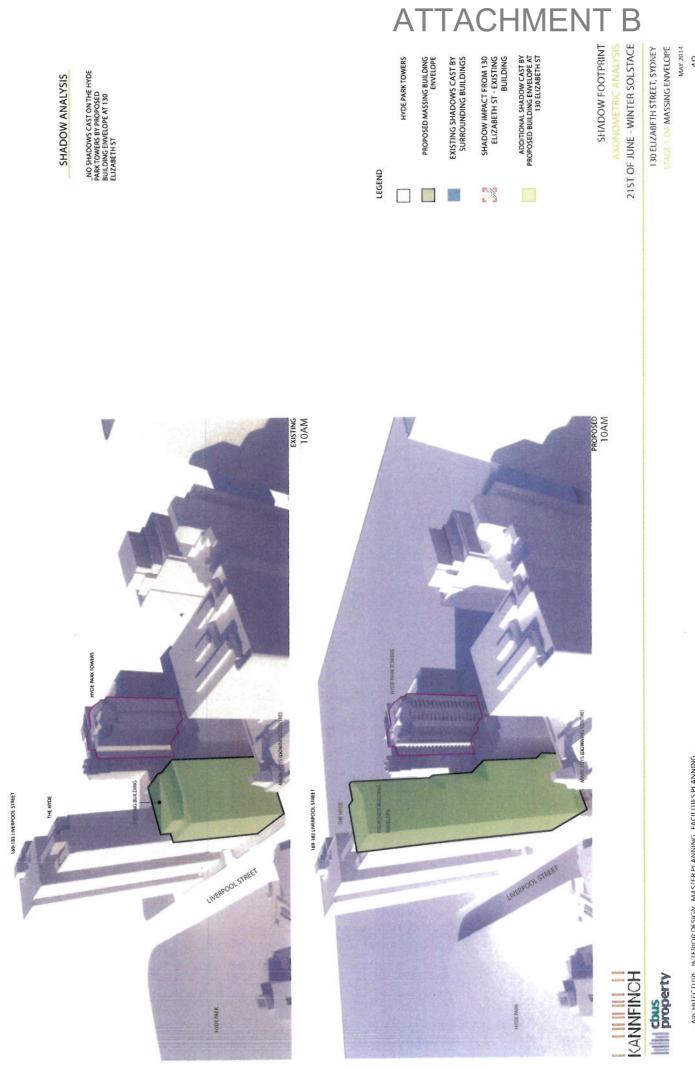

## 21ST OF JUNE - WINTER SOLSTACE

В

SHADOW FOOTPRINT

|                                                                 |                                                   |                                                         | A | Г        | Γ              | 4(               | CI                   | Η                          | M | Ε | Ν |  |
|-----------------------------------------------------------------|---------------------------------------------------|---------------------------------------------------------|---|----------|----------------|------------------|----------------------|----------------------------|---|---|---|--|
| SHADOW CAST BY PROPOSED MASSING ENVELOPE AT<br>130 ELIZABETH ST | EXISTING SHADOWS CAST BY SURROUNDING<br>BUILDINGS | SHADOW CAST BY EXISTING BUILDING AT 130<br>ELIZABETH ST |   | тне нуре | SALVATION ARMY | HYDE PARK TOWERS | 169-183 LIVERPOOL ST | MARK FOYS (DOWNING CENTRE) |   |   |   |  |
|                                                                 |                                                   | 2                                                       |   | Θ        | 0              | 6                | 4                    | ତ                          |   |   |   |  |

FOOTPRINT OF MASSING STAGE 1 ENVELOPE AT 130 ELIZABETH ST

2 

#### MAY 2014 36

STAGE 1 DA MASSING ENVELOPE 130 ELIZABETH STREET, SYDNEY