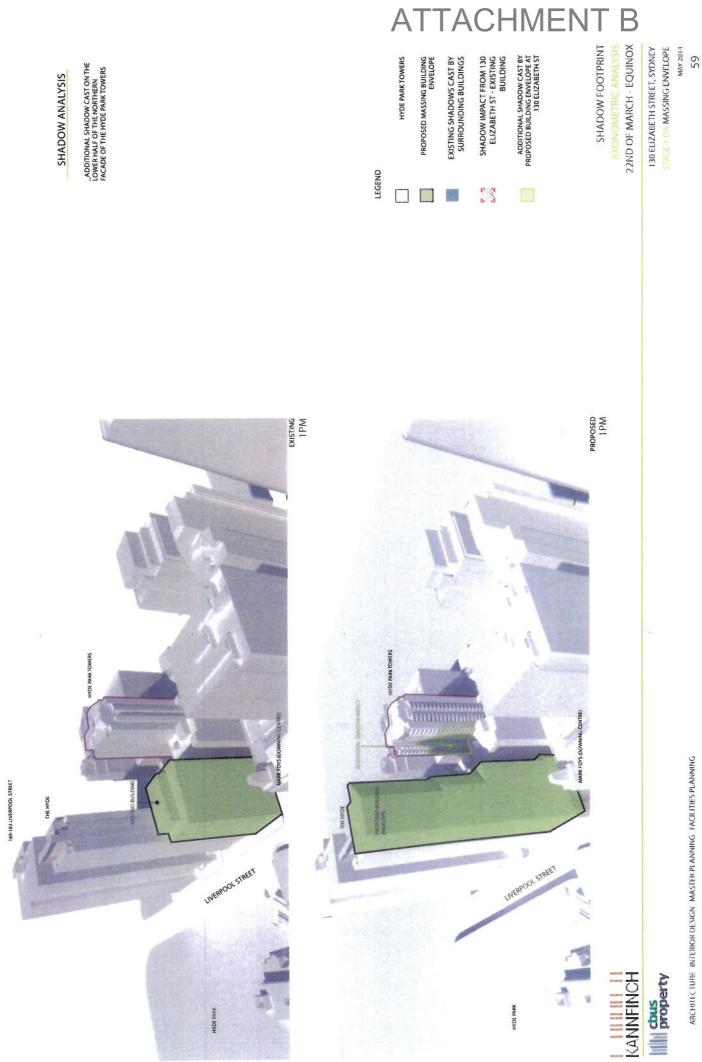

#### STAGE 1 DA MASSING ENVELOPE MAY 2014 47

130 ELIZABETH STREET, SYDNEY

## 22ND OF MARCH - EQUINOX

B

### SHADOW FOOTPRINT

|                                                                 |                                                   |                                                         | A | Т        | Γ              | 4(               | Cł                   | -                          | M | Ε | Ν | Т                | -                                 |
|-----------------------------------------------------------------|---------------------------------------------------|---------------------------------------------------------|---|----------|----------------|------------------|----------------------|----------------------------|---|---|---|------------------|-----------------------------------|
| SHADOW CAST BY PROPOSED MASSING ENVELOPE AT<br>130 ELIZABETH ST | EXISTING SHADOWS CAST BY SURROUNDING<br>BUILDINGS | SHADOW CAST BY EXISTING BUILDING AT 130<br>ELIZABETH ST |   | ТНЕ НҮDE | SALVATION ARMY | HYDE PARK TOWERS | 169-183 LIVERPOOL ST | MARK FOYS (DOWNING CENTRE) |   |   |   | SHADOW FOOTPRINT | PROVIMATE CONTEXT - PLAN ANALYSIS |
|                                                                 |                                                   | $\sim$                                                  |   | Θ        | 0              | $\odot$          | 4                    | 9                          |   |   |   |                  |                                   |